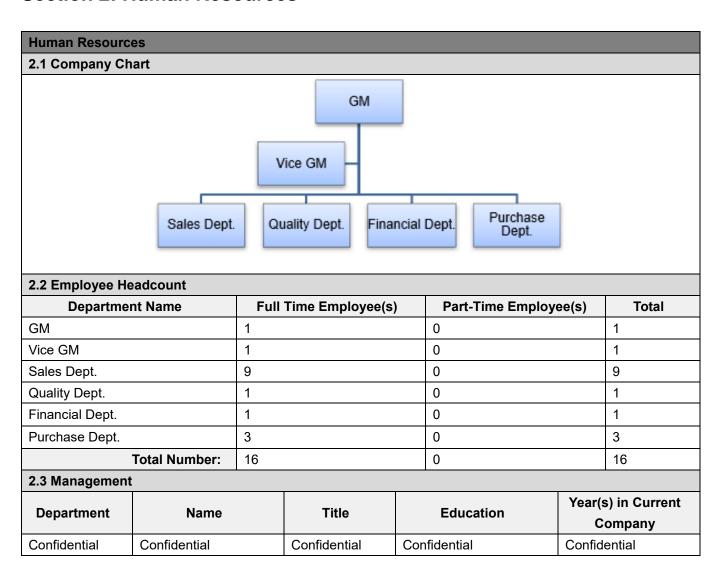

#### **Section 2: Human Resources**

| Report No:  | 19940171_T | Report date:   | 14/Jan./2020 | Assessed By | Carl Li |          |         |
|-------------|------------|----------------|--------------|-------------|---------|----------|---------|
| CONFIDENTIA |            | All Rights Res | served       |             |         | Page No: | 6 of 19 |